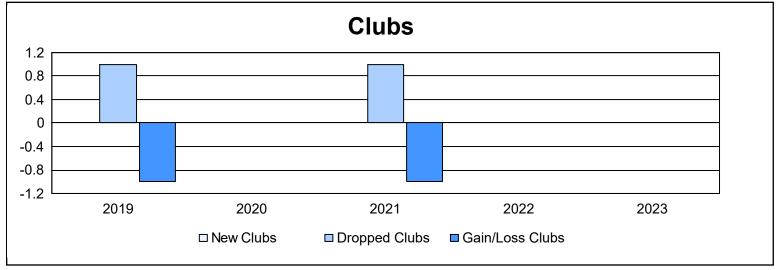

District 38 N As of June 2023 Cumulative

| Year      | New<br>Clubs | Dropped<br>Clubs | Gain/<br>Loss<br>Clubs | New<br>Members | Charter<br>Members | Reinstate<br>Members | Transfer<br>Members | Total<br>Member<br>Added | Total<br>Members<br>Dropped | Gain/<br>Loss<br>Members |
|-----------|--------------|------------------|------------------------|----------------|--------------------|----------------------|---------------------|--------------------------|-----------------------------|--------------------------|
| 2018-2019 | 0            | 1                | -1                     | 49             | 1                  | 1                    | 2                   | 53                       | 73                          | -20                      |
| 2019-2020 | 0            | 0                | 0                      | 20             | 1                  | 0                    | 13                  | 34                       | 77                          | -43                      |
| 2020-2021 | 0            | 1                | -1                     | 30             | 0                  | 2                    | 4                   | 36                       | 52                          | -16                      |
| 2021-2022 | 0            | 0                | 0                      | 54             | 0                  | 1                    | 2                   | 57                       | 61                          | -4                       |
| 2022-2023 | 0            | 0                | 0                      | 39             | 0                  | 1                    | 5                   | 45                       | 67                          | -22                      |
| Average   | 0            | 0                | 0                      | 38             | 0                  | 1                    | 5                   | 45                       | 66                          | -21                      |